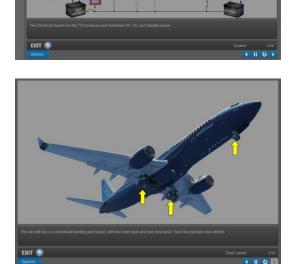

# SUMMARY

This Pelesys course is an instructor led program and presents aircraft systems in detail, in accordance with ATA Specification 104 level 2 requirements. The course includes complete descriptions of all system Avionics / Airframe / Powerplant systems. The course combines the best of traditional lecture based instructional methods with the latest Computed Based Training technologies. The course covers the Boeing B737-700-900 family of aircraft with CFM56-7 engines.

The course is conducted in English.

This course may be conducted at any of our facilities or at our customer's facility.

## TARGET POPULATION

This course is designed for certifying aircraft maintenance technicians.

## REGULATORY COMPLIANCE

- EASA / FAA / Transport Canada
- ATA Specification 104 level 2 standards



Versions Available: Standard Course Length: 70 hr