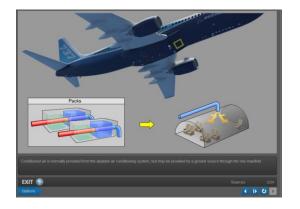

## AIRCRAFT MAINTENANCE Boeing 737-770/900 Ramp & Transit



## SUMMARY

This Pelesys course is an instructor led program and presents aircraft systems in detail, in accordance with ATA Specification 104 level 2 requirements. The course includes complete descriptions of all system Avionics / Airframe / Powerplant systems. The course combines the best of traditional lecture based instructional methods with the latest Computed Based Training technologies. The course covers the Boeing B737-700-900 family of aircraft with CFM56-7 engines.

The course is conducted in English.

This course may be conducted at any of our facilities or at our customer's facility.

## TARGET POPULATION

This course is designed for certifying aircraft maintenance technicians.

## REGULATORY COMPLIANCE

- EASA / FAA / Transport Canada
- ATA Specification 104 level 2 standard